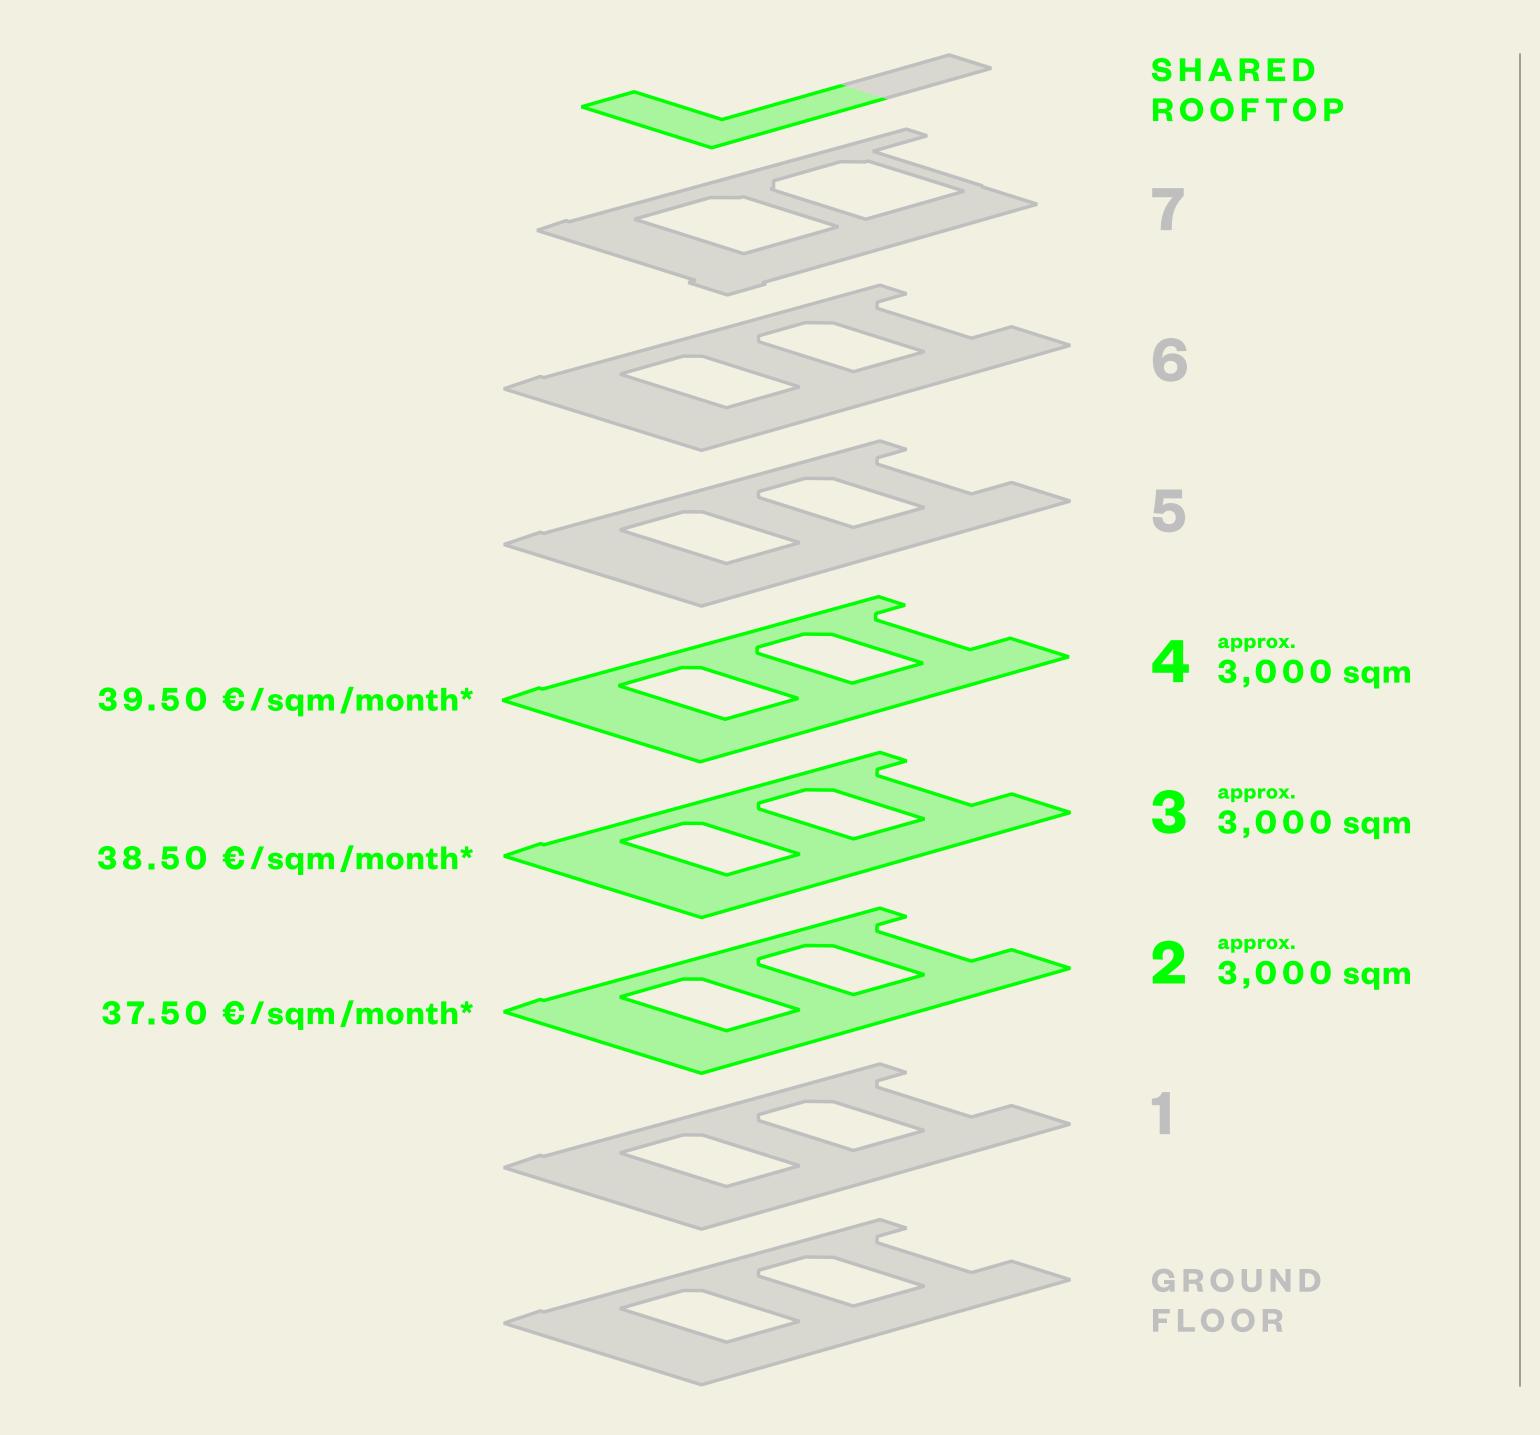

## 

- 24,000 sqm total surface area
- Rental spaces from 1,000 sqm 9,000 sqm
- Shared rooftop area
- Ready for occupancy in 3–6 months