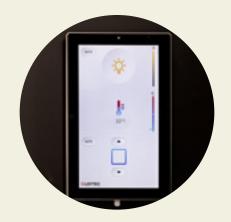

### **SMART OFFICE**

- Cat-7 cabling, passive network
- Fibre-optic connection
- digital control panels for heating & cooling system, lighting, sun protection