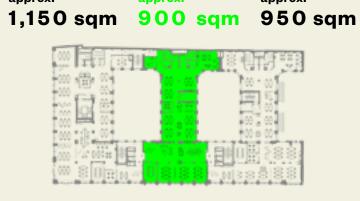

## 

- 24,000 sqm total surface area
- Rental spaces from 1,000 sqm 9,000 sqm
- Shared rooftop area
- Ready for occupancy in 3–6 months

### **FLOOR LAYOUT**

- Flexible room layout
- Up to 3 units per floor