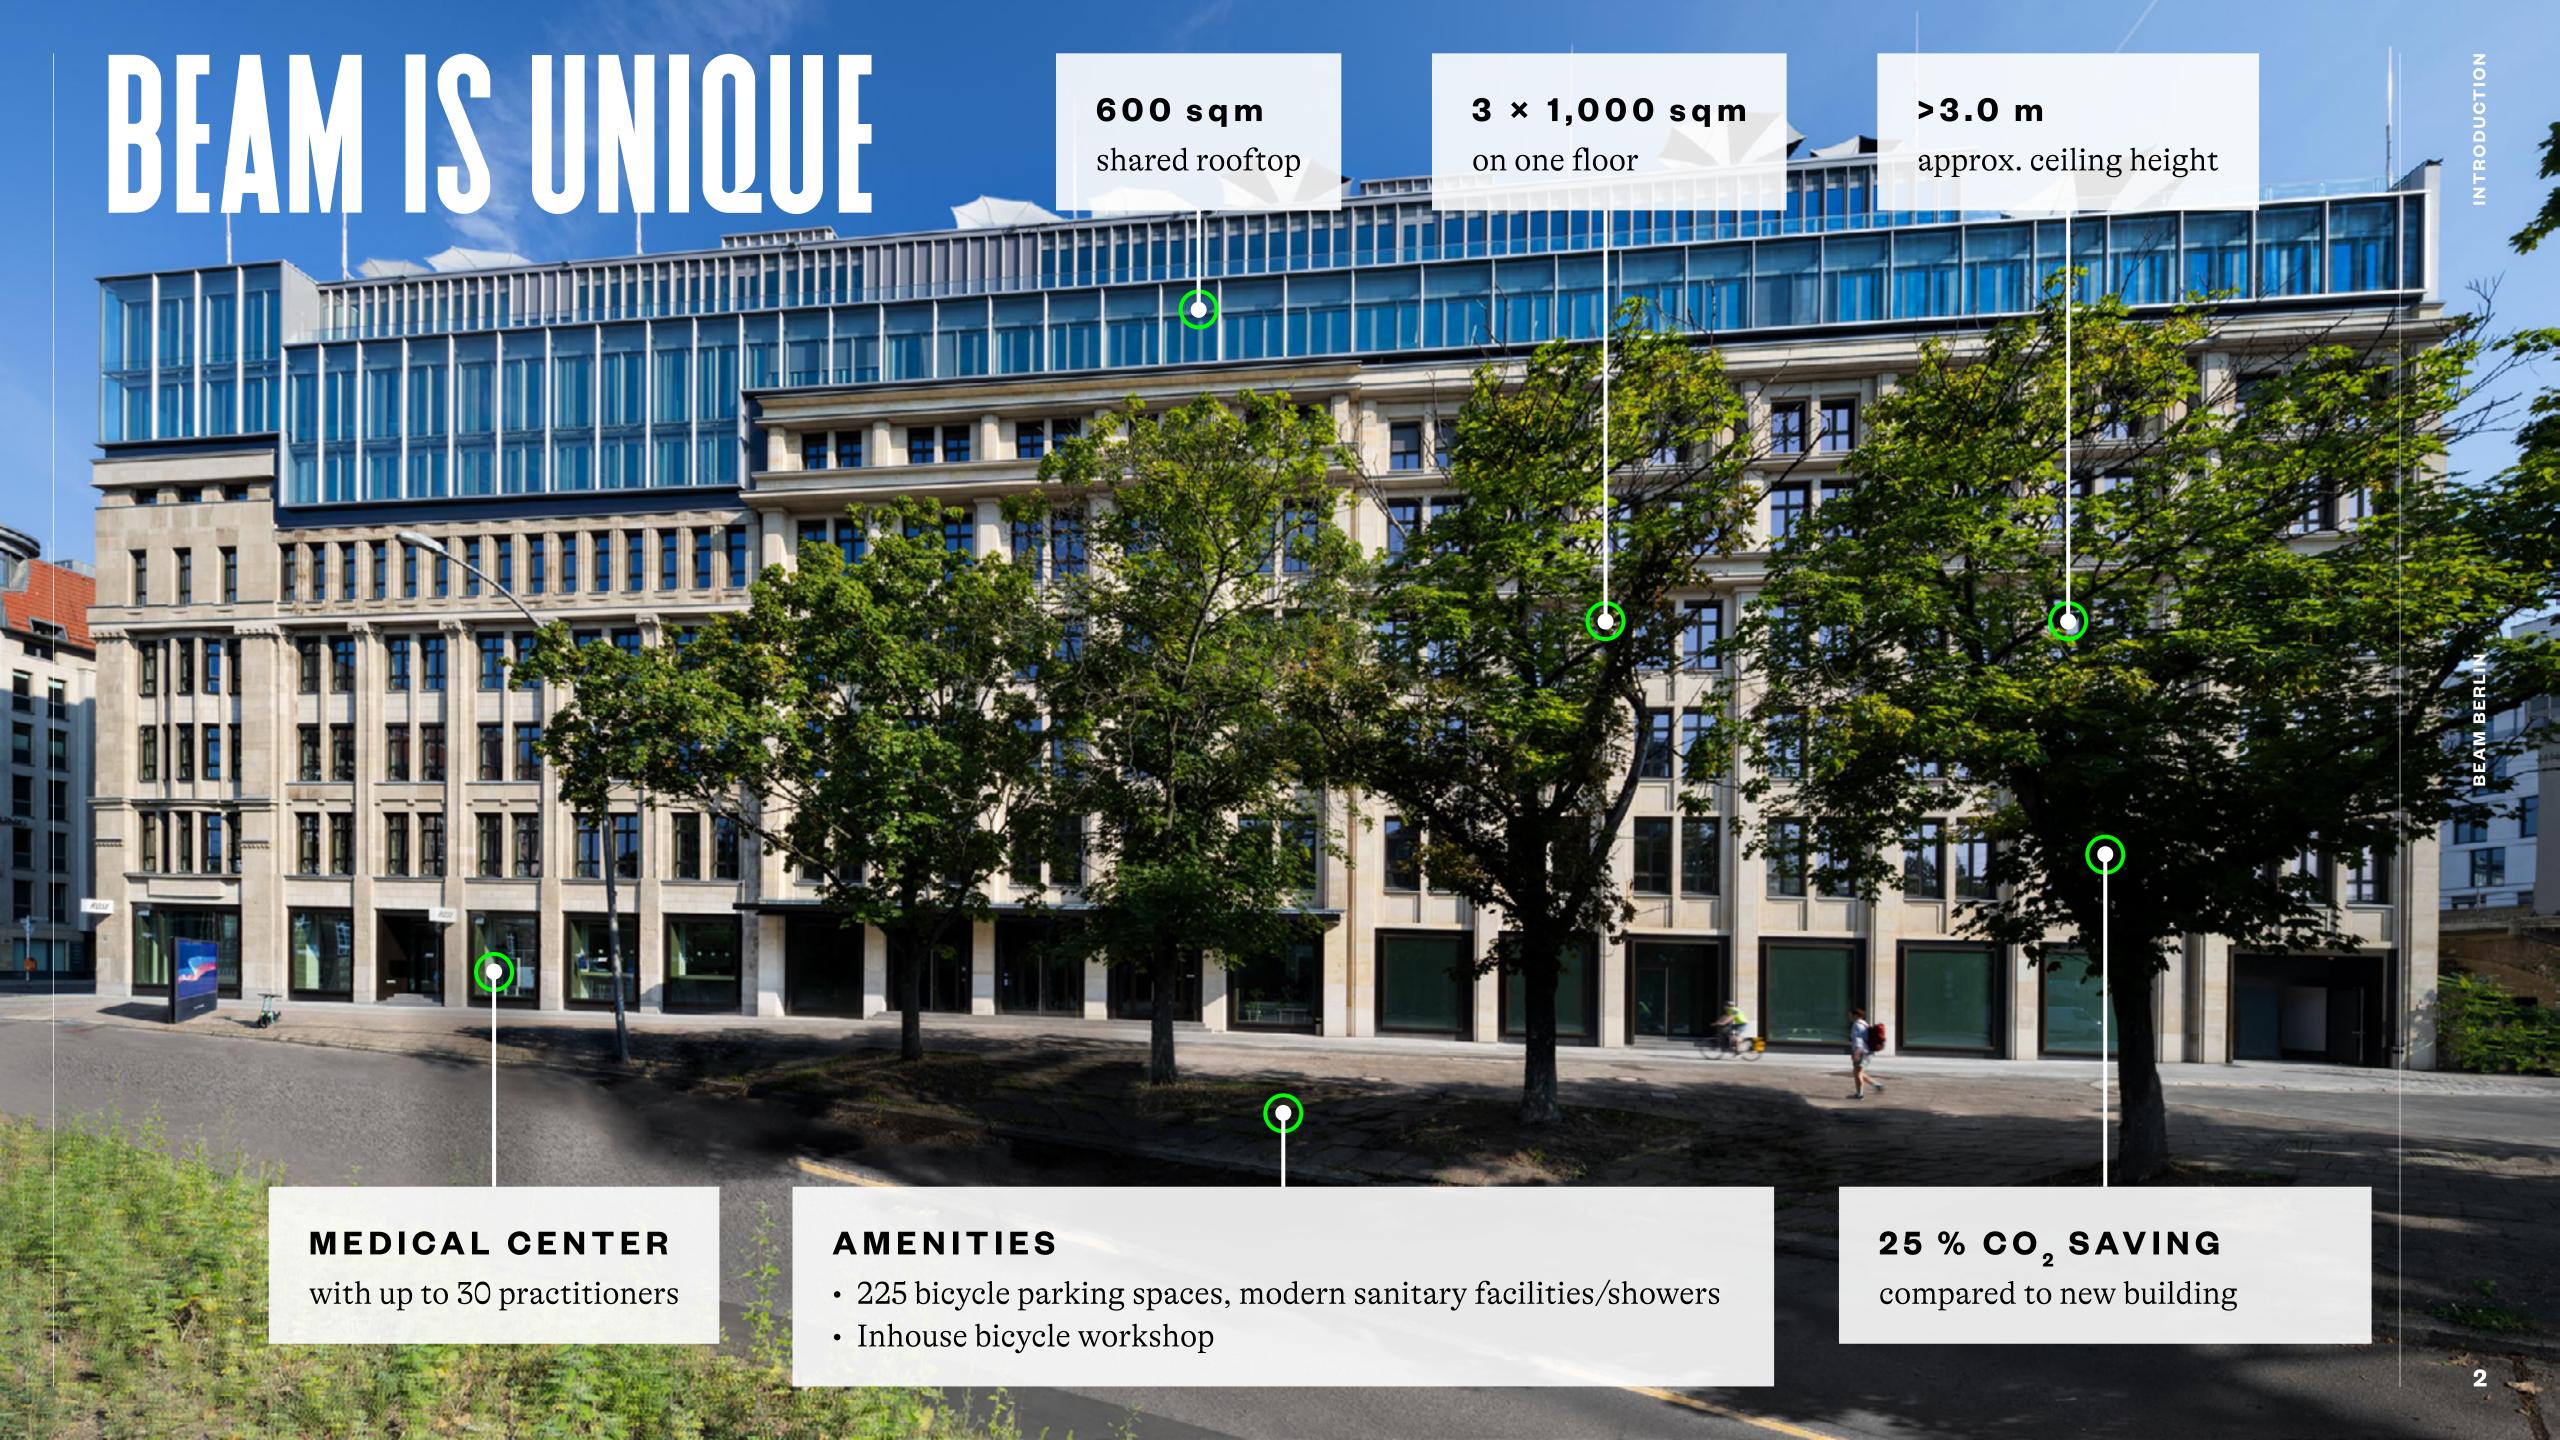

## 

- 24,000 sqm total surface area
- Rental spaces from 1,000 sqm 9,000 sqm
- Shared rooftop area
- Ready for occupancy in 3–6 months

### HIGHEST QUALITY, BEST FEATURES