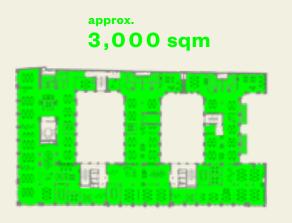

## 

- 24,000 sqm total surface area
- Rental spaces from 1,000 sqm 9,000 sqm
- Shared rooftop area
- Ready for occupancy in 3–6 months

### **FLOOR LAYOUT**

- Flexible room layout
- Up to 3 units per floor