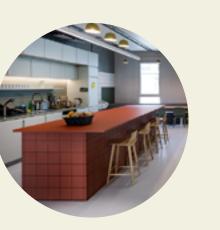

### **INTERIOR FITOUT**

- High-quality sanitary facilities
- Sophisticated office kitchen
- Double-glazed walls

### **FLOOR COVERING**

- vinyl flooring/wood floor
- Flexible raised floor

"The BEAM is 'very Berlin': flexible, innovative, sustainable, and open-minded. These are values that CBRE also stands for."