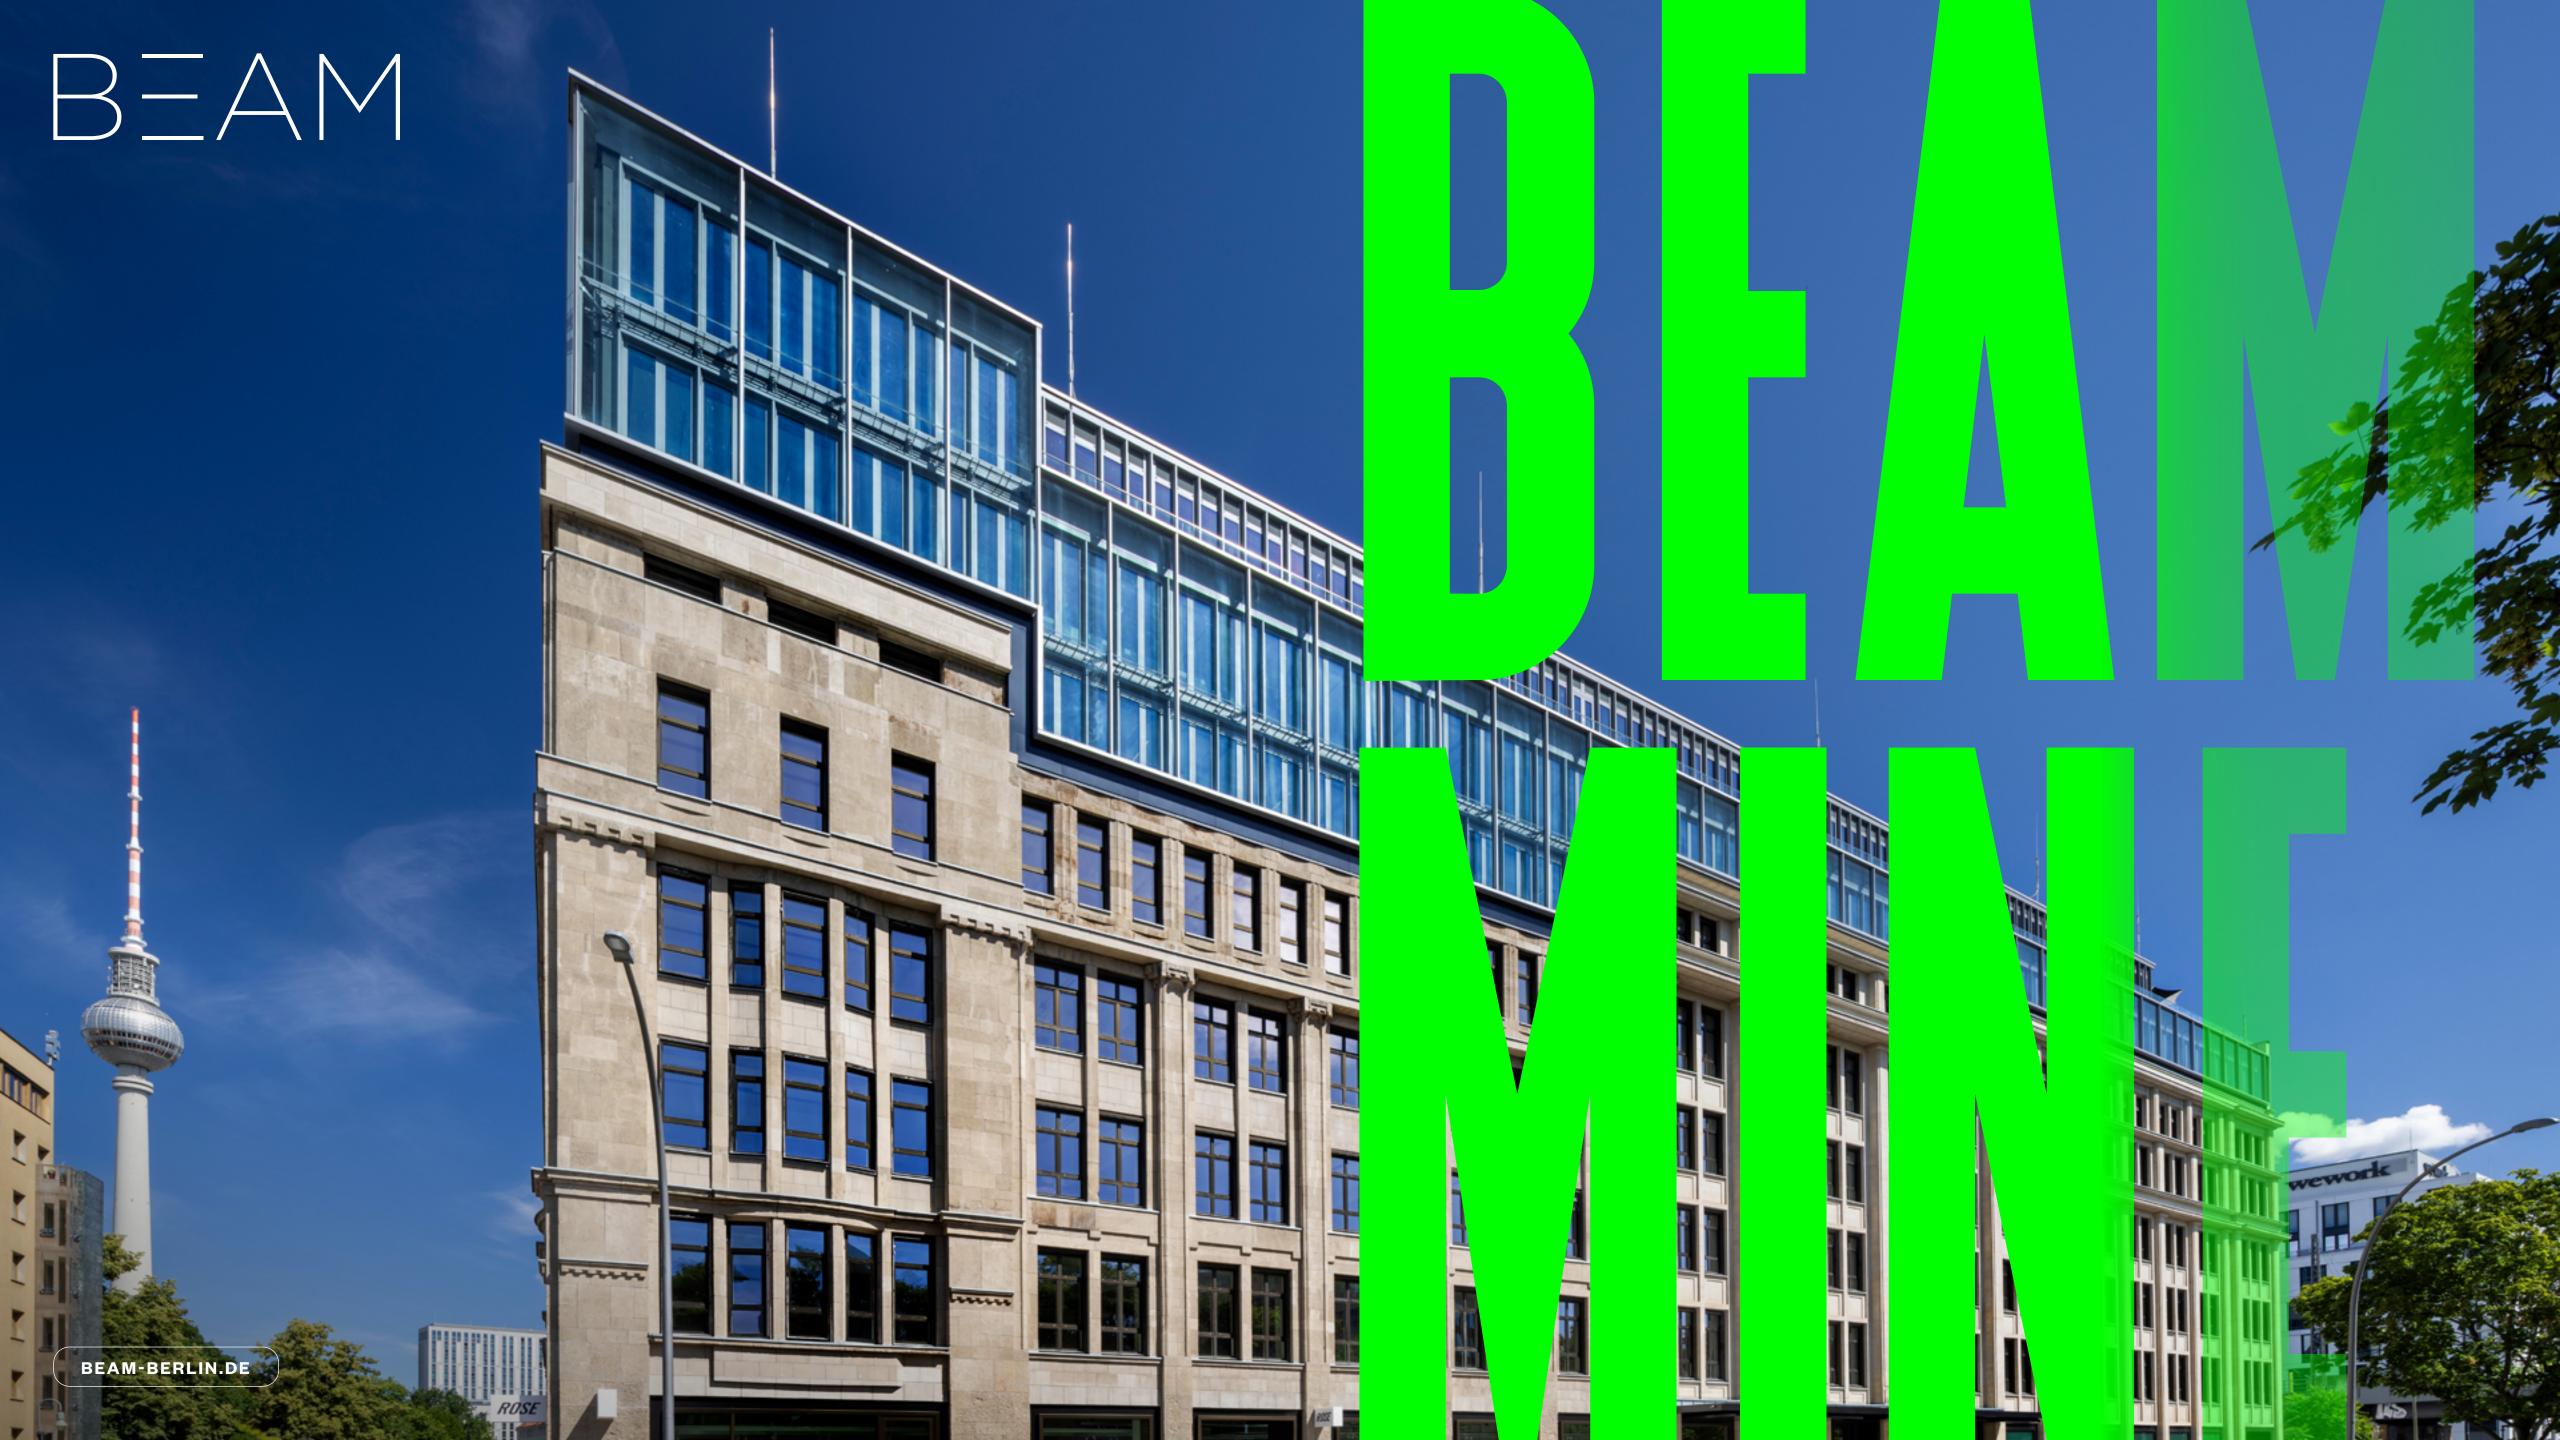

## 

- 24,000 sqm total surface area
- Rental spaces from 1,000 sqm 9,000 sqm
- Shared rooftop area
- Ready for occupancy in 3–6 months

### HIGHEST QUALITY, BEST FEATURES