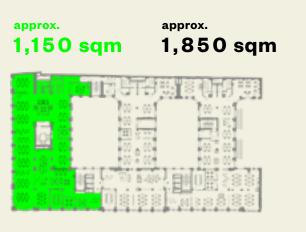

## 

- 24,000 sqm total surface area
- Rental spaces from 1,000 sqm 9,000 sqm
- Shared rooftop area
- Ready for occupancy in 3–6 months

### **FLOOR LAYOUT**

- Flexible room layout
- Up to 3 units per floor