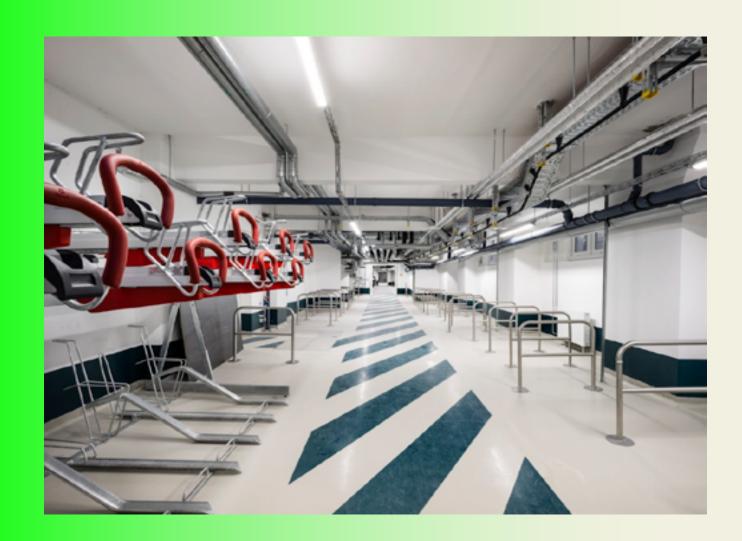

DB S U Tram
ALEXANDERPLATZ

MÄRKISCHES MUSEUM

SCHILLINGSTRASSE

SO JANNOWITZBRÜCKE

HEINRICH-HEINE-STRASSE

**BICYCLE PARKING SPACES** IN BEAM; SEPARATE **ENTRANCE AND BICYCLE** LIFT