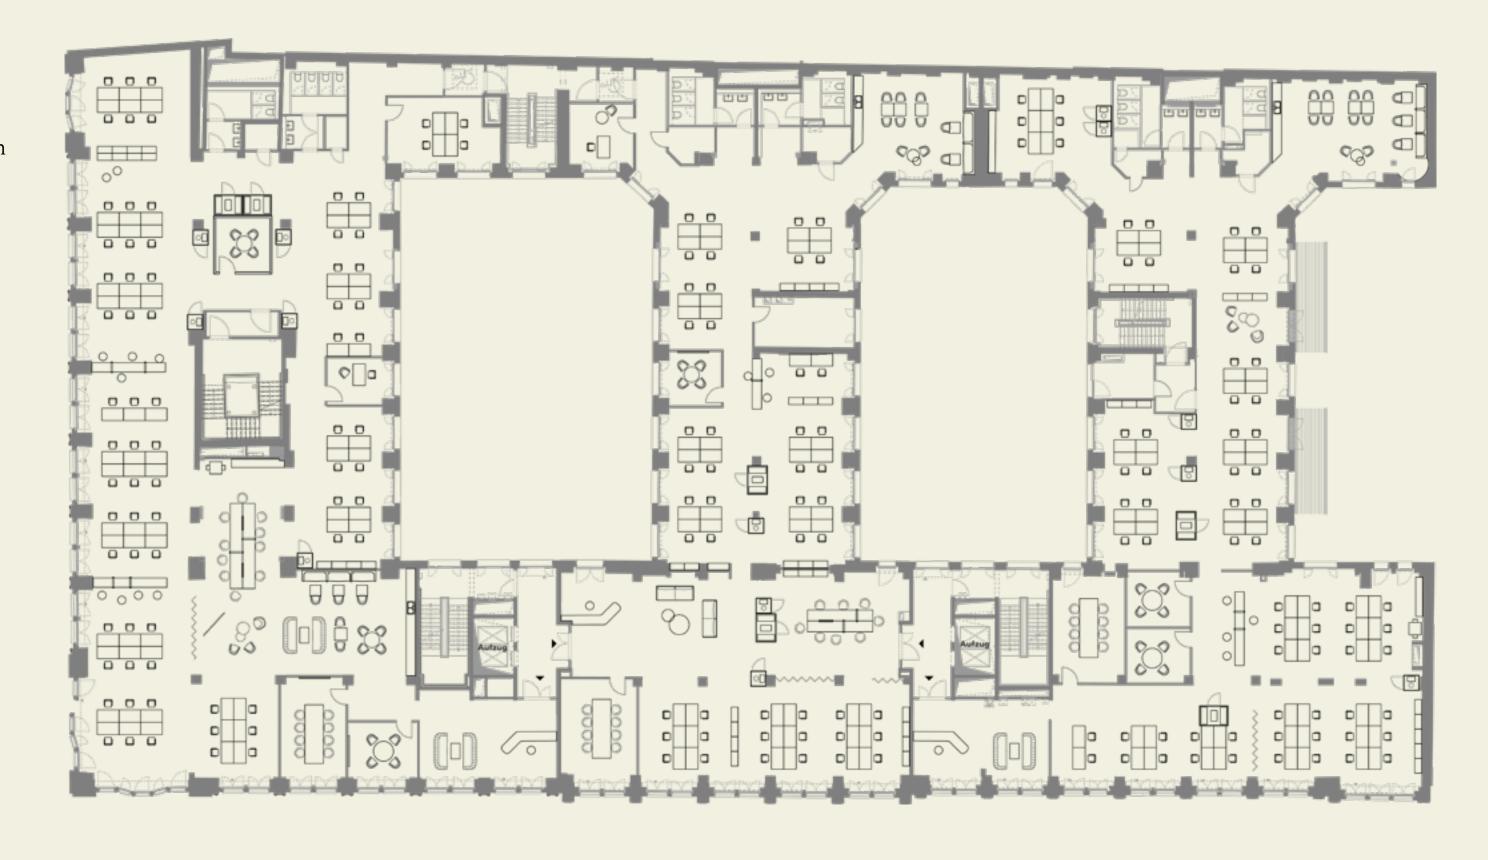

## 

- 24,000 sqm total surface area
- Rental spaces from 1,000 sqm 9,000 sqm
- Shared rooftop area
- Ready for occupancy in 3–6 months

### **FLOOR LAYOUT**

- Flexible room layout
- Up to 3 units per floor