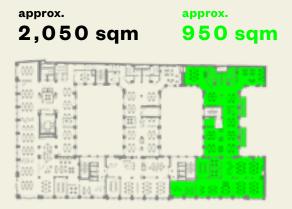

## 

- 24,000 sqm total surface area
- Rental spaces from 1,000 sqm 9,000 sqm
- Shared rooftop area
- Ready for occupancy in 3–6 months

### **FLOOR LAYOUT**

- Flexible room layout
- Up to 3 units per floor