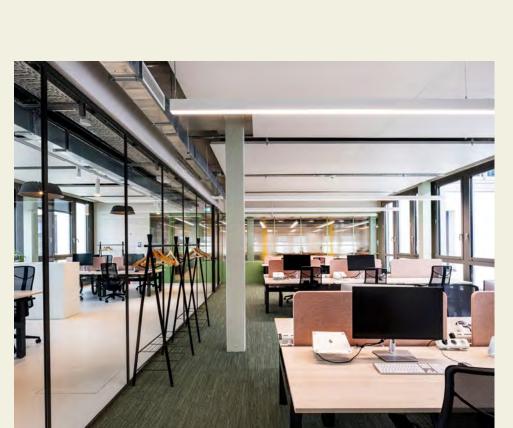

#### **PUBLIC DAILY COFFEE**

**ON PREMISE FLEX WORKING** FACILITES

SERVICED RECEPTION

CASUAL MEETING PLACES

**ON DEMAND MEETING** ROOMS

#### WORKSPACES

• Up to 70 work desks per 1,000 m<sup>2</sup> unit

#### **FLOOR LAYOUT**

- Flexible room layout
- Up to 3 units per floor