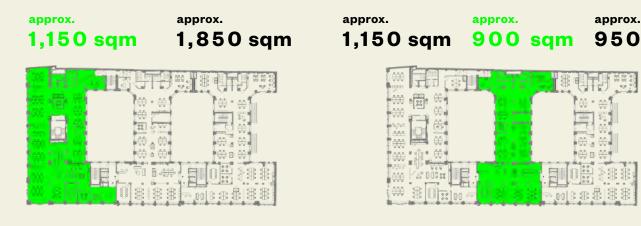

# RENTA BLE SPACES

44.00 €/sqm/month\*

**43.00 €/sqm/month\*** 

**42.00 €/sqm/month\*** 

- 24,000 sqm total surface area
- Rental spaces from 1,000 sqm 9,000 sqm
- Shared rooftop area
- Ready for occupancy in 3–6 months

#### Each floor can be rented entirely or partially.

1,150 sqm 900 sqm 950 sqm