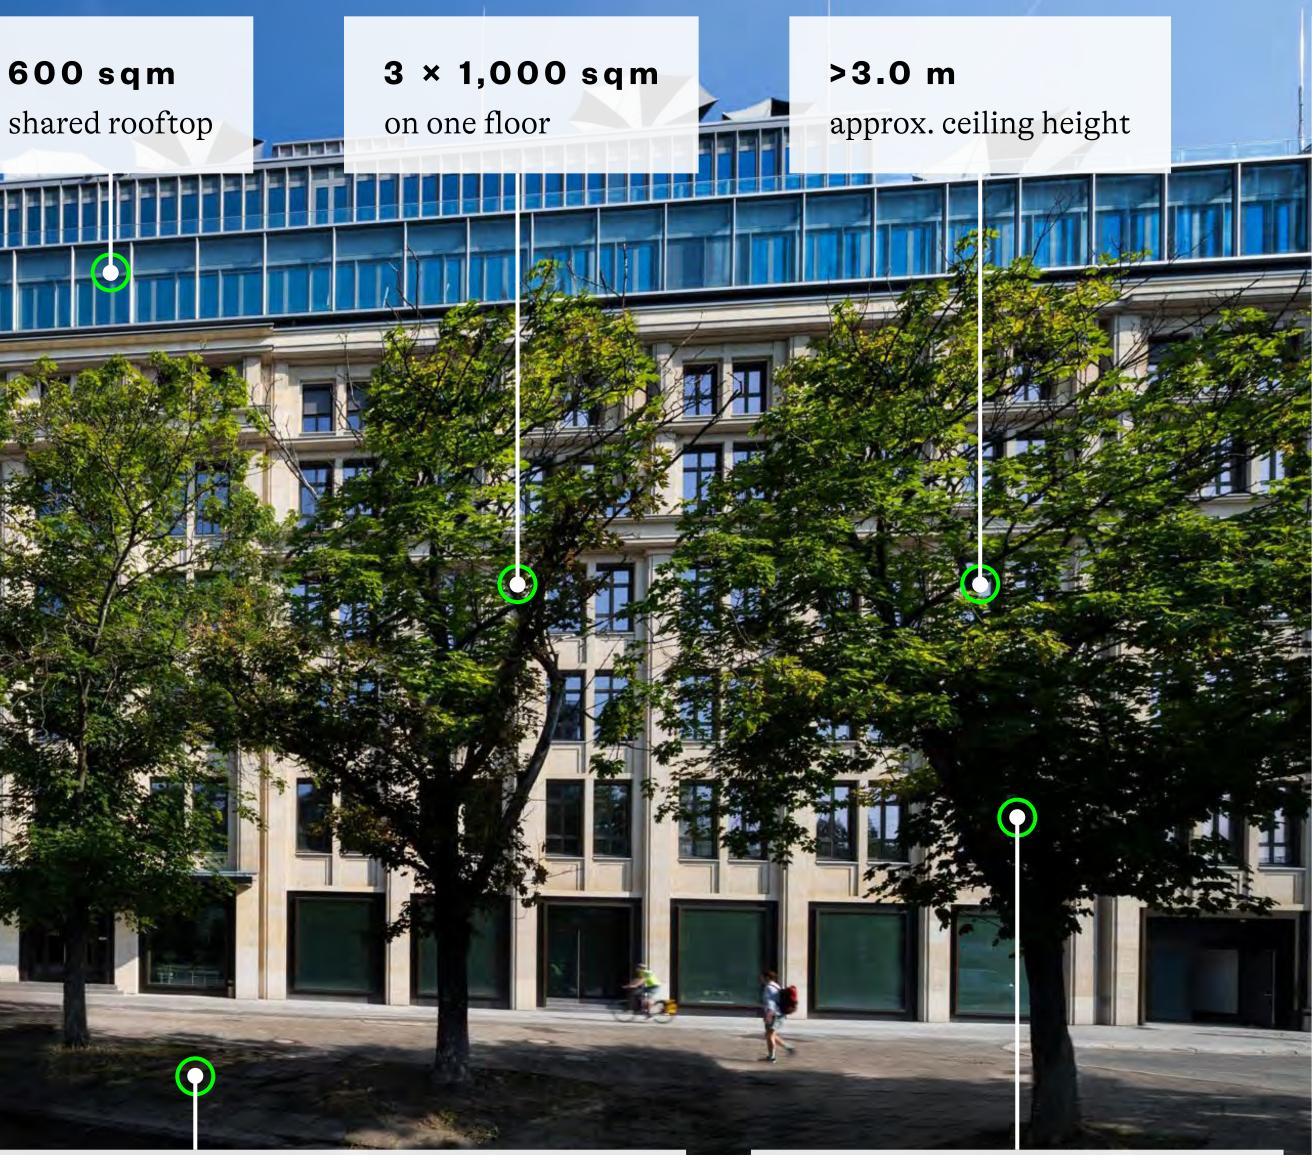

# DON'T DREAM IT'S BEAM WAR

BBQ

YOGA

EVENTS

CASUAL MEETING

LUNCH

BREAK OUT

The 600 sqm rooftop terrace is open to our tenants. Featuring an outdoor kitchen and seating area, this spot is ideal for a quick break, an informal meeting or a formal office event. It offers a space for inspiring conversations under the open sky, or simply to enjoy the panoramic view of Berlin from above.

# RENTA BLE SPACES

44.00 €/sqm/month\*

**43.00 €/sqm/month\*** 

**42.00 €/sqm/month\*** 

- 24,000 sqm total surface area
- Rental spaces from 1,000 sqm 9,000 sqm
- Shared rooftop area
- Ready for occupancy in 3–6 months

#### Each floor can be rented entirely or partially.

1,150 sqm 900 sqm 950 sqm

#### **FLOOR LAYOUT**

- Flexible room layout
- Up to 3 units per floor