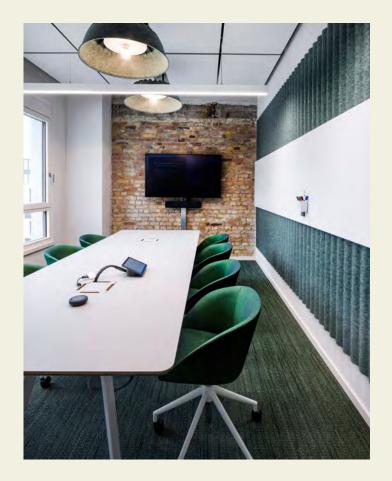

# RENTA BLE SPACES

44.00 €/sqm/month\*

**43.00 €/sqm/month\*** 

**42.00 €/sqm/month\*** 

- 24,000 sqm total surface area
- Rental spaces from 1,000 sqm 9,000 sqm
- Shared rooftop area
- Ready for occupancy in 3–6 months

#### Each floor can be rented entirely or partially.

1,150 sqm 900 sqm 950 sqm

#### WORKSPACES

• Up to 70 work desks per 1,000 m<sup>2</sup> unit

#### **FLOOR LAYOUT**

- Flexible room layout
- Up to 3 units per floor

#### **INTERIOR FITOUT**

- High-quality sanitary facilities
- Sophisticated office kitchen
- Double-glazed walls

#### **FLOOR COVERING**

- High quality textile flooring/ vinyl flooring/wood floor
- Flexible raised floor

3,000 sqm