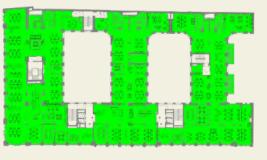

#### Each floor can be rented entirely or partially.

1,150 sqm 900 sqm 950 sqm

#### WORKSPACES

• Up to 70 work desks per 1,000 m<sup>2</sup> unit

#### **FLOOR LAYOUT**

- Flexible room layout
- Up to 3 units per floor

#### **INTERIOR FITOUT**

- High-quality sanitary facilities
- Sophisticated office kitchen
- Double-glazed walls

#### **FLOOR COVERING**

- High quality textile flooring/ vinyl flooring/wood floor
- Flexible raised floor

3,000 sqm