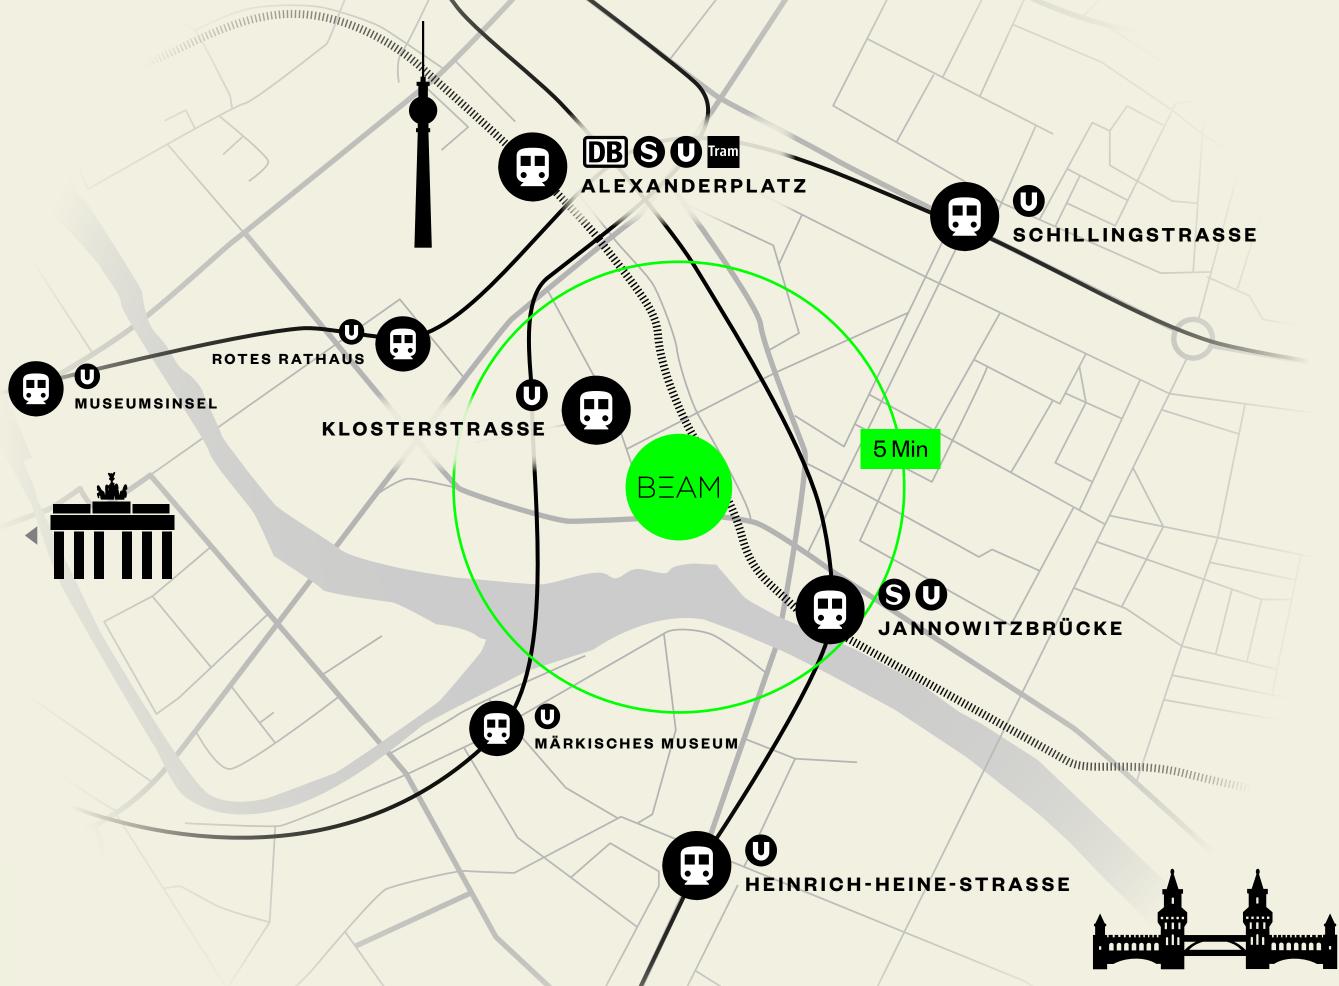

# 

BERLIN CENTRAL STATION

14 MIN

ΜΙΝ

You prefer to take a bike? Berlin is known as a bike-friendly city, boasting an extensive network of bike lanes and flat terrain. The city's commitment to enhancing cycling infrastructure makes it easy and safe for cyclists to navigate.