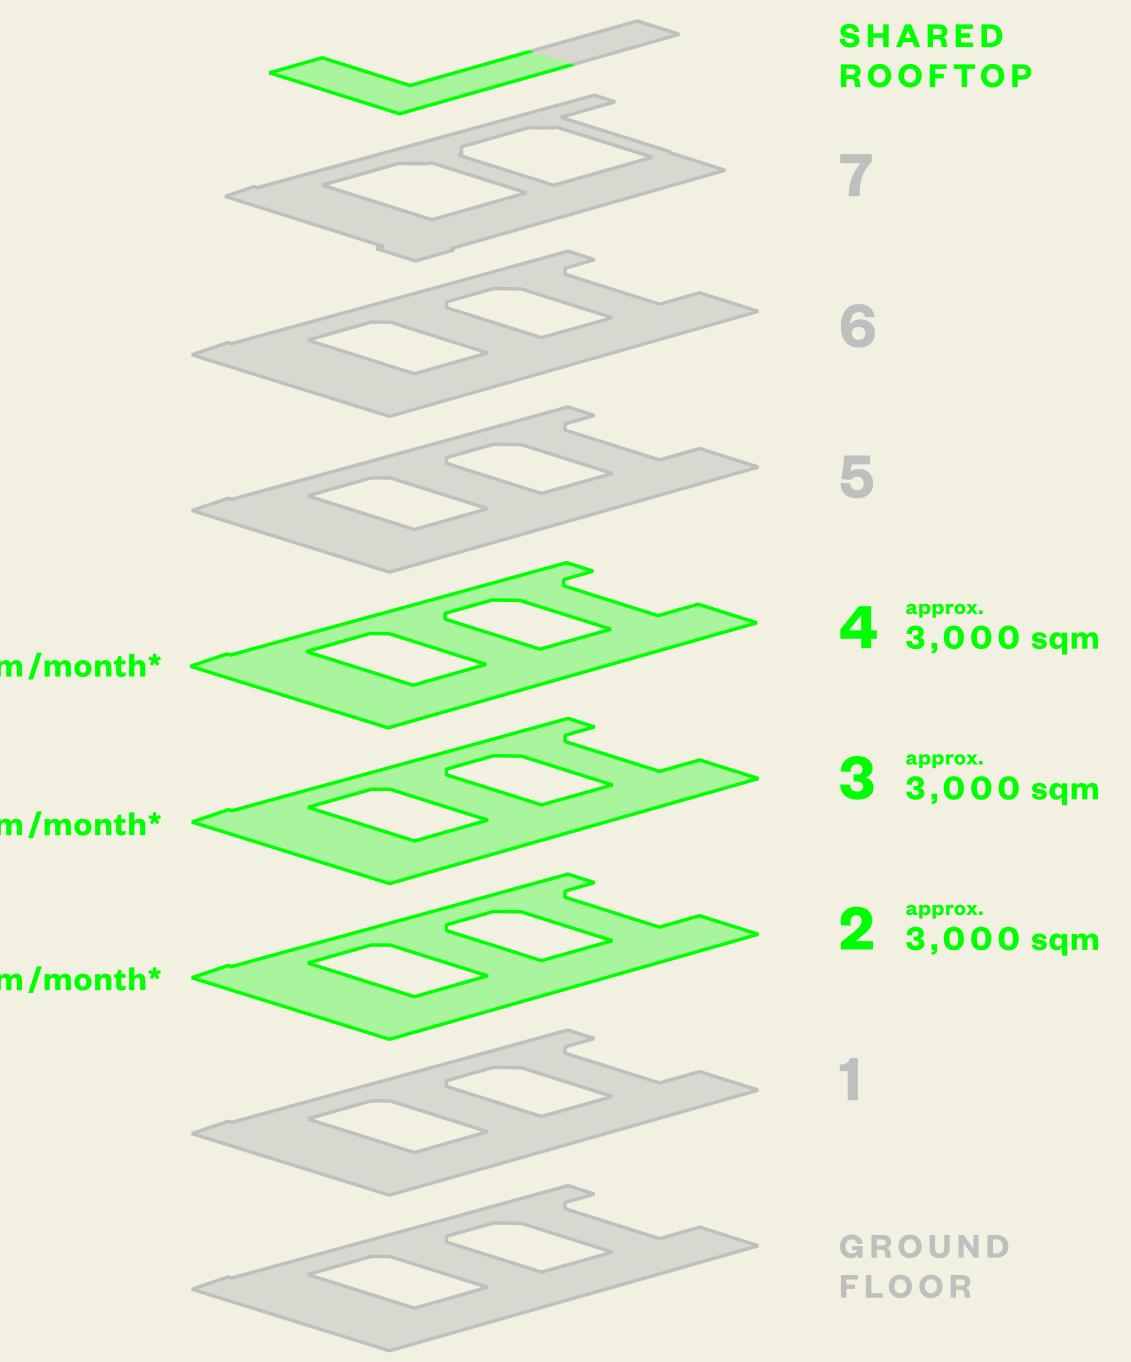

# RENTA BLE SPACES

44.00 €/sqm/month\*

**43.00 €/sqm/month\*** 

**42.00 €/sqm/month\*** 

- 24,000 sqm total surface area
- Rental spaces from 1,000 sqm 9,000 sqm
- Shared rooftop area
- Ready for occupancy in 3–6 months

#### Each floor can be rented entirely or partially.

1,150 sqm 900 sqm 950 sqm