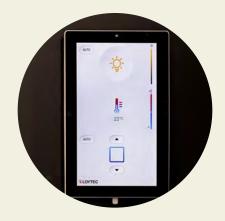

#### SMART OFFICE

- Cat-7 cabling, passive network
- Fibre-optic connection
- digital control panels for heating & cooling system, lighting, sun protection