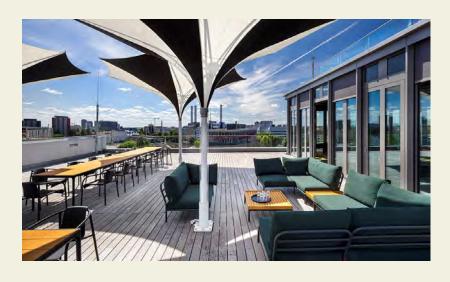

# DON'T DREAM IT'S BEAM WAR

BBQ

YOGA

EVENTS

CASUAL MEETING

LUNCH

BREAK OUT

The 600 sqm rooftop terrace is open to our tenants. Featuring an outdoor kitchen and seating area, this spot is ideal for a quick break, an informal meeting or a formal office event. It offers a space for inspiring conversations under the open sky, or simply to enjoy the panoramic view of Berlin from above.

#### **ROOFTOP EVENT SPACE**

"The best thing about BEAM, aside from its architecture? The neighborhood. It offers everything for the mind, body, and soul, creating a unique and vibrant environment in the heart of Berlin."