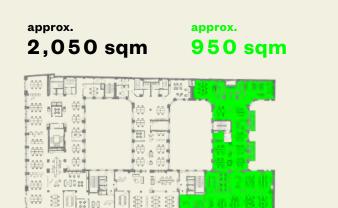

#### Each floor can be rented entirely or partially.

1,150 sqm 900 sqm 950 sqm

#### **FLOOR LAYOUT**

- Flexible room layout
- Up to 3 units per floor