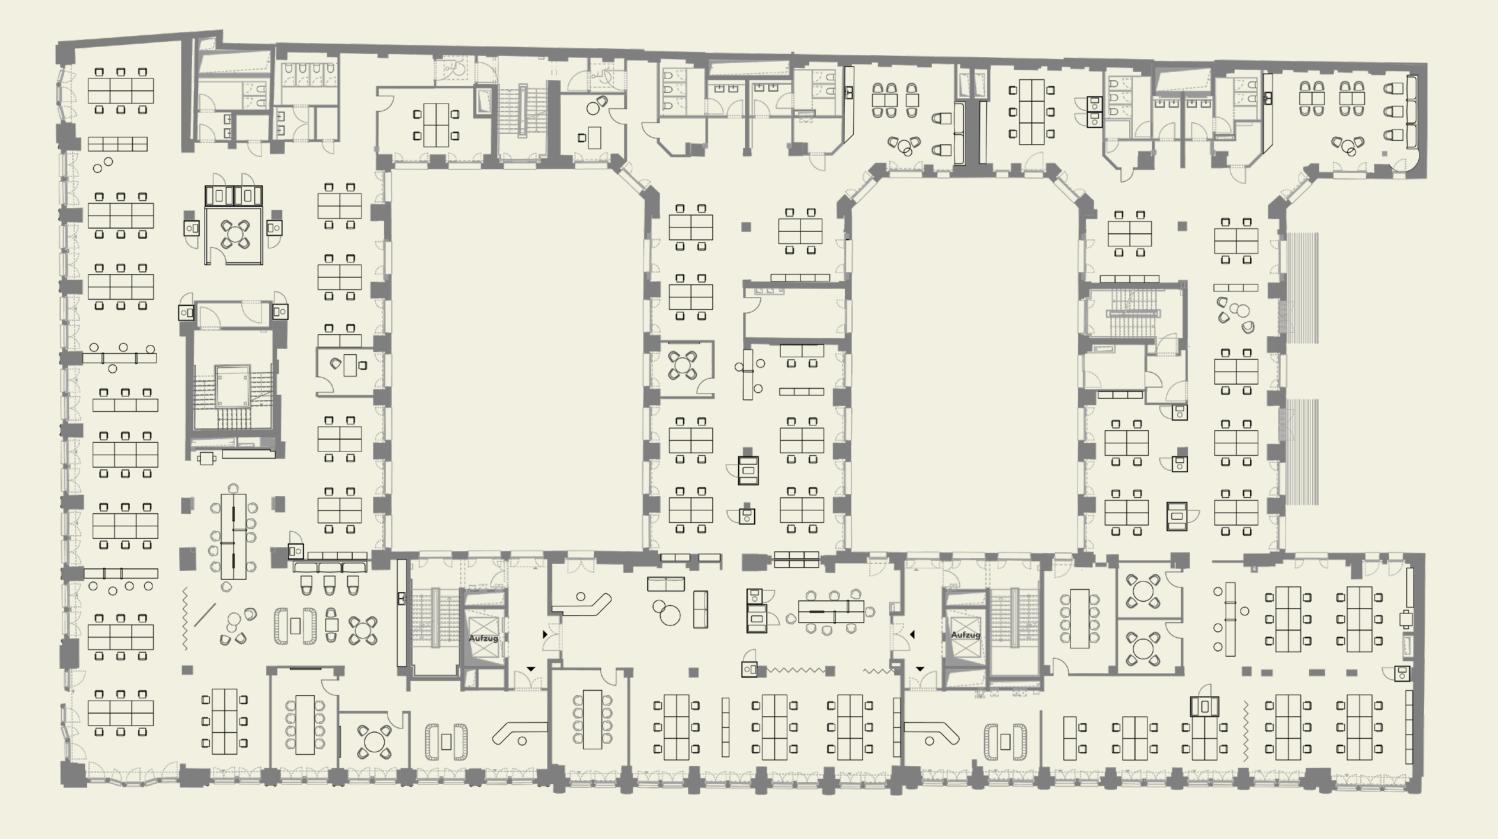

# RENTA BLE SPACES

44.00 €/sqm/month\*

**43.00 €/sqm/month\*** 

**42.00 €/sqm/month\*** 

- 24,000 sqm total surface area
- Rental spaces from 1,000 sqm 9,000 sqm
- Shared rooftop area
- Ready for occupancy in 3–6 months

#### Each floor can be rented entirely or partially.

1,150 sqm 900 sqm 950 sqm