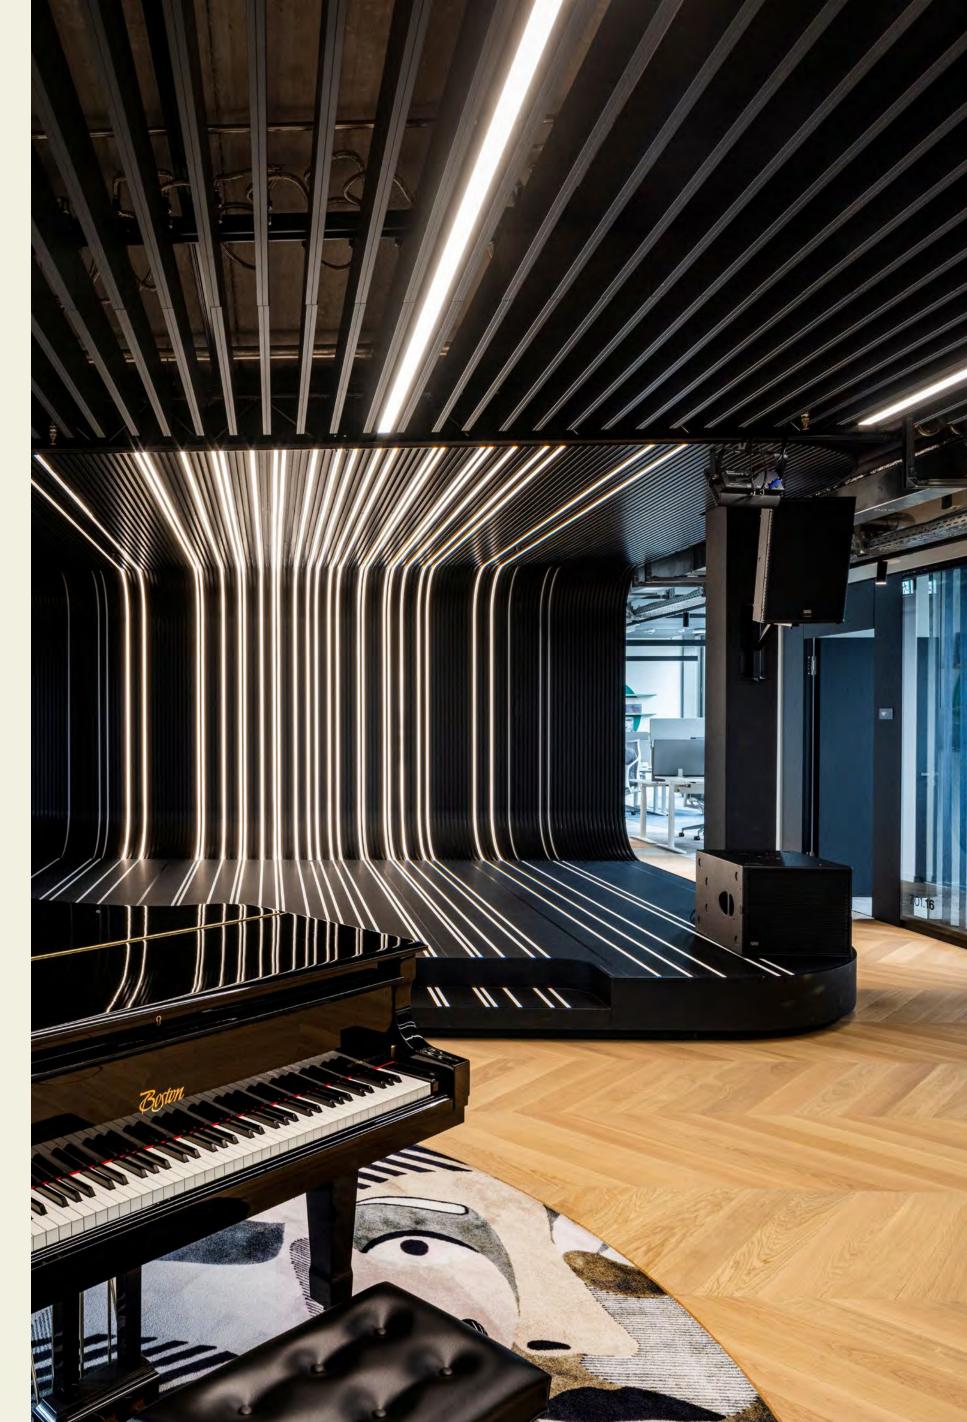

## HIGHEST QUALITY, BEST FEATURES

#### SMART OFFICE

- Cat-7 cabling, passive network
- Fibre-optic connection
- digital control panels for heating & cooling system, lighting, sun protection

#### **HEATING & COOLING SYSTEM**

- Hybrid ceiling panels
- Ventilation system

#### LIGHTING

- High-end LED lights
- Motion sensors for energy saving

#### SUN PROTECTION

- Exterior sunshades
- Automated control