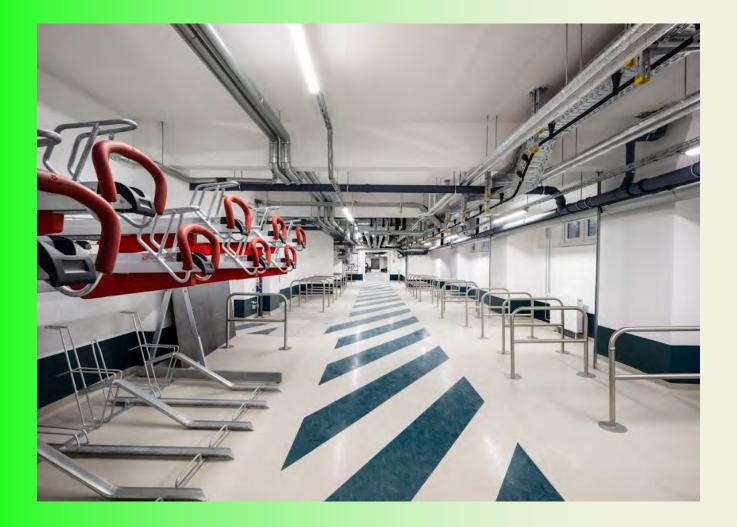

#### AMENITIES

- Inhouse bicycle workshop

• 225 bicycle parking spaces, modern sanitary facilities/showers

25 % CO<sub>2</sub> SAVING compared to new building

The BEAM is thoroughly and consciously designed with sustainability in mind. The building will be awarded all key certifications that guarantee a sustainable and responsible approach to resource management, as well as a healthy work environment.

## 225

**BICYCLE PARKING SPACES** IN BEAM; SEPARATE ENTRANCE AND BICYCLE LIFT