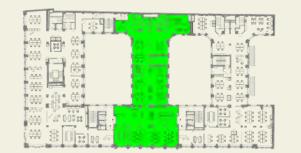

#### Each floor can be rented entirely or partially.

1,150 sqm 900 sqm 950 sqm

#### **FLOOR LAYOUT**

- Flexible room layout
- Up to 3 units per floor